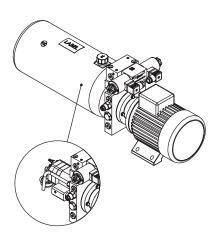

## Hydraulic Power Packs

Series W83AB

N Type

S Type

A Type + Cetop 03

The W83AB series power pack is designed for applications that need high pressure and larger flow,but use a low-power B14 Frame motor. The power pack uses a special manifold (W800553). All screw-in cartridge valves have been designed to be adjusted easily to service the power pack quickly. They still have the same dimensions and functions as the standard manifold (W800532).

Before the power packs leave our factory they are fully inspected and tested by our QA/QC(ISO 9001) team. If you have any questions or need a custom design, please feel free to contact us.

Rev.120111 B.112.101