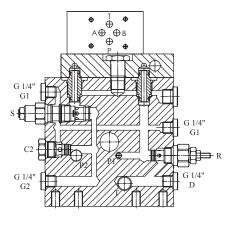

## Hydraulic Power Packs

Series W83AB

N Type

S Type

A Type + Cetop 03

The W83AB series power pack is designed for applications that need high pressure and larger flow,but use a low-power B14 Frame motor. The power pack uses a special manifold (W800553). All screw-in cartridge valves have been designed to be adjusted easily to service the power pack quickly. They still have the same dimensions and functions as the standard manifold (W800532).

- ◆Standard frame sizes range from 63M to 112M.
- ◆Pump capacity range is from 0.5cc/rev to 7.3cc/rev.
- ◆Standard tank sizes vary from 2.4L to 8.0L. Tailor made tanks are also available.
- ◆Hydraulic circuit valves can be inter-changed with the standard manifold. Custom made circuits are also available.