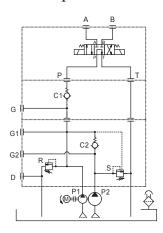

## Hydraulic Power Packs

Series W83AB

N Type

S Type

A Type + Cetop 03

The W83AB series power pack is designed for applications that need high pressure and larger flow,but use a low-power B14 Frame motor. The power pack uses a special manifold (W800553). All screw-in cartridge valves have been designed to be adjusted easily to service the power pack quickly. They still have the same dimensions and functions as the standard manifold (W800532).

- ◆Standard frame sizes range from 63M to 112M.
- ◆Pump capacity range is from 0.5cc/rev to 7.3cc/rev.
- ◆Standard tank sizes vary from 2.4L to 8.0L. Tailor made tanks are also available.
- ◆Hydraulic circuit valves can be inter-changed with the standard manifold. Custom made circuits are also available.