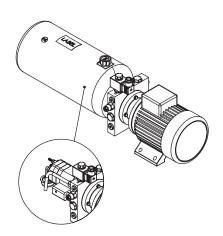

## Hydraulic Power Packs

Series W83AB

N Type

S Type

A Type + Cetop 03

The W83AB series power pack is designed for applications that need high pressure and larger flow,but use a low-power B14 Frame motor. The power pack uses a special manifold (W800553). All screw-in cartridge valves have been designed to be adjusted easily to service the power pack quickly. They still have the same dimensions and functions as the standard manifold (W800532).

Before the power packs leave our factory they are fully inspected and tested by our QA/QC(ISO 9001) team. If you have any questions or need a custom design, please feel free to contact us.

Rev.120111 B.112.101