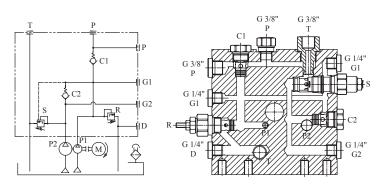

## Hydraulic Power Packs

Series W83AB

N Type

S Type

A Type + Cetop 03

The W83AB series power pack is designed for applications that need high pressure and larger flow,but use a low-power B14 Frame motor. The power pack uses a special manifold (W800553). All screw-in cartridge valves have been designed to be adjusted easily to service the power pack quickly. They still have the same dimensions and functions as the standard manifold (W800532).

- ◆Standard frame sizes range from 63M to 112M.
- ◆Pump capacity range is from 0.5cc/rev to 7.3cc/rev.
- ◆Standard tank sizes vary from 2.4L to 8.0L. Tailor made tanks are also available.
- ◆Hydraulic circuit valves can be inter-changed with the standard manifold. Custom made circuits are also available.