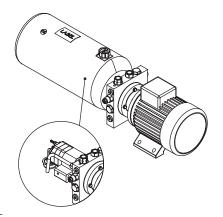

## Hydraulic Power Packs

Series W83AB

N Type

S Type

A Type + Cetop 03

The W83AB series power pack is designed for applications that need high pressure and larger flow,but use a low-power B14 Frame motor. The power pack uses a special manifold (W800553). All screw-in cartridge valves have been designed to be adjusted easily to service the power pack quickly. They still have the same dimensions and functions as the standard manifold (W800532).

Before the power packs leave our factory they are fully inspected and tested by our QA/QC(ISO 9001) team. If you have any questions or need a custom design, please feel free to contact us.

Rev.120111 B.112.101