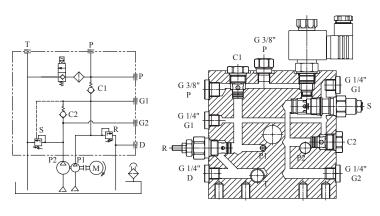

## Hydraulic Power Packs

Series W83AB

N Type

S Type

A Type + Cetop 03

The W83AB series power pack is designed for applications that need high pressure and larger flow,but use a low-power B14 Frame motor. The power pack uses a special manifold (W800553). All screw-in cartridge valves have been designed to be adjusted easily to service the power pack quickly. They still have the same dimensions and functions as the standard manifold (W800532).

- ◆Standard frame sizes range from 63M to 112M.
- ◆Pump capacity range is from 0.5cc/rev to 7.3cc/rev.
- ◆Standard tank sizes vary from 2.4L to 8.0L. Tailor made tanks are also available.
- ◆Hydraulic circuit valves can be inter-changed with the standard manifold. Custom made circuits are also available.